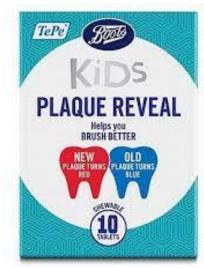

Dear Parents and Carers,

As part of our science topic on teeth and digestion, we are learning about tooth decay and how to keep our teeth healthy.

Attached to this letter you will find a disclosing tablet for each child so they can identify for themselves how successful they are at removing plaque when they brush their teeth. Unfortunately, with Covid -19, we cannot do this in school at the moment so we are sending the tablet home.

Once the children have brushed their teeth, they then chew the tablet. Any new plaque turns red and old plaque turns blue but this is removed by brushing their teeth again. This is an optional activity. If the children do this, we would love to see a photo on Tapestry which we can download and print for their science books.