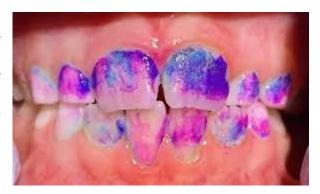

Once the children have brushed their teeth, they then chew the tablet. Any new plaque turns red and old plaque turns blue but this is removed by brushing their teeth again. This is an optional activity. If the children do this, we would love to see a photo on Tapestry which we can download and print for their science books.