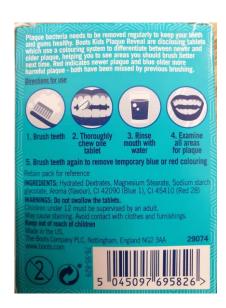

Once the children have brushed their teeth, they then chew the tablet. Any new plaque turns red and old plaque turns blue but this is removed by brushing their teeth again. This is an optional activity. If the children do this, we would love to see a photo on Tapestry which we can download and print for their science books.